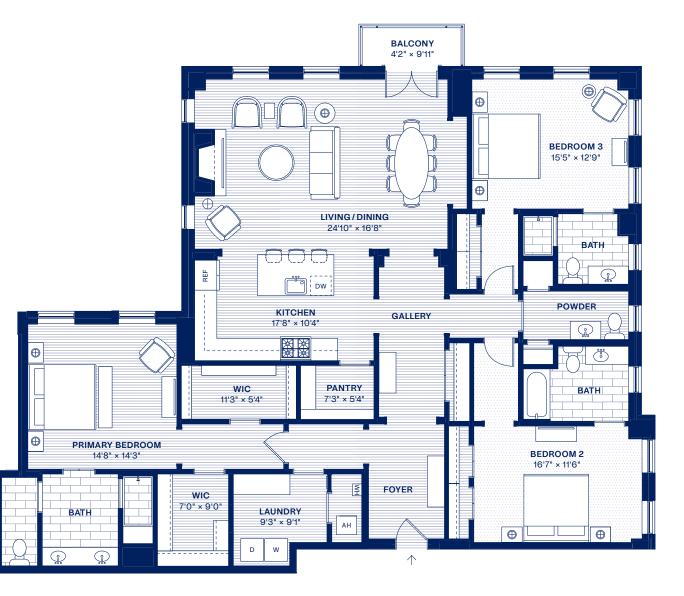

## **BIRNEY PARK**

The Brightbury

RESIDENCE 303 3 Bedrooms 3 Bathrooms Powder Room

TOTAL INTERIOR / OUTDOOR 2,361 sqft / 44 sqft

SIGNATURE AMENITIES: EXTENDING YOUR LIVING Gallery Entry = 773 sqft Club Room & Terrace = 1,040 sqft Fitness Studio = 407 sqft Post & Package Room = 254 sqft Rooftop Terraces = 2,412 sqft Total Signature Amenities = 4,886 sqft