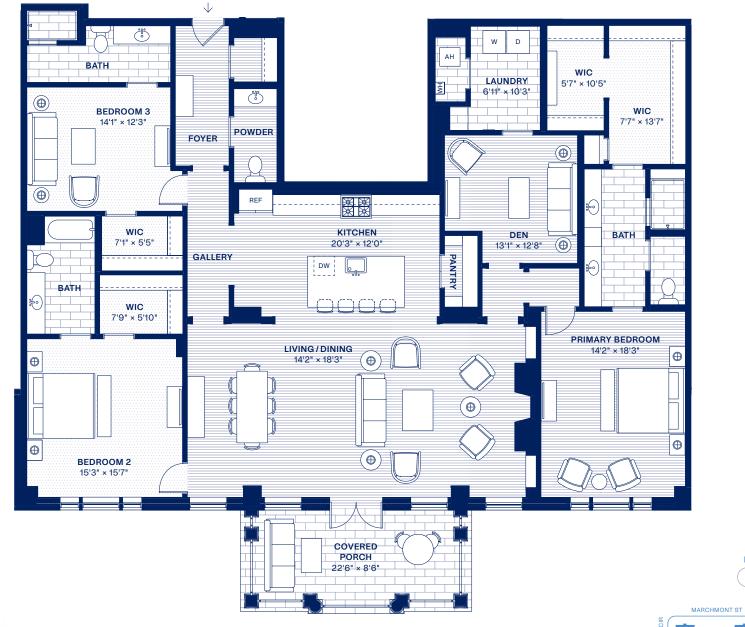

## **BIRNEY PARK**

The Brightbury

RESIDENCE 301 3 Bedrooms 3 Bathrooms Powder Room Den / Study

**TOTAL INTERIOR / OUTDOOR** 2,719 sqft / 191 sqft

SIGNATURE AMENITIES: EXTENDING YOUR LIVING Gallery Entry = 773 sqft Club Room & Terrace = 1,040 sqft Fitness Studio = 407 sqft Post & Package Room = 254 sqft Rooftop Terraces = 2,412 sqft Total Signature Amenities = 4,886 sqft