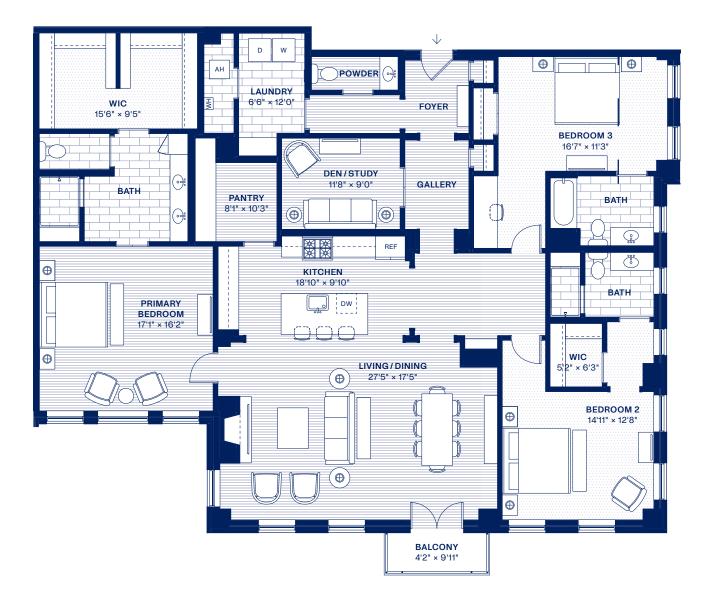

## The Brightbury

RESIDENCE 202 3 Bedrooms 3 Bathrooms Powder Room Den/Study

**TOTAL INTERIOR / OUTDOOR** 2,602 sqft / 36 sqft

SIGNATURE AMENITIES: EXTENDING YOUR LIVING Gallery Entry = 773 sqft Club Room & Terrace = 1,040 sqft Fitness Studio = 407 sqft Post & Package Room = 254 sqft Rooftop Terraces = 2,412 sqft Total Signature Amenities = 4,886 sqft