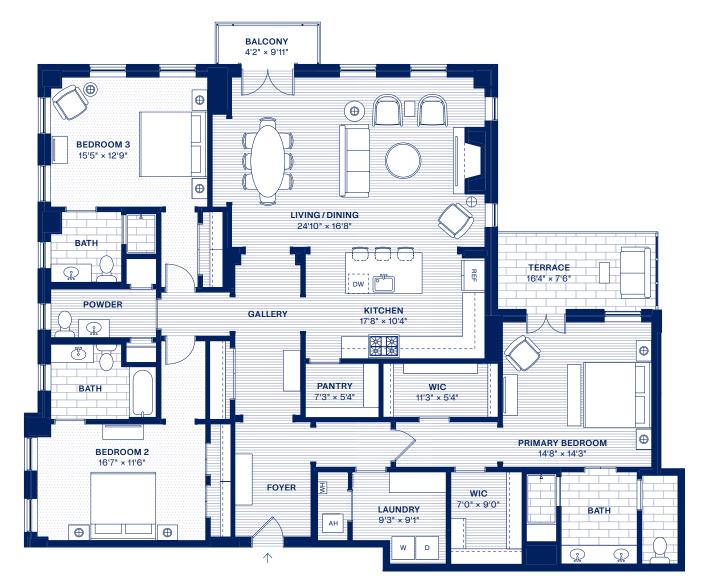

## **BIRNEY PARK**

The Brightbury

RESIDENCE 104 3 Bedrooms 3 Bathrooms Powder Room

**TOTAL INTERIOR / OUTDOOR** 2,361 sqft / 160 sqft

SIGNATURE AMENITIES: EXTENDING YOUR LIVING Gallery Entry = 773 sqft Club Room & Terrace = 1,040 sqft Fitness Studio = 407 sqft Post & Package Room = 254 sqft Rooftop Terraces = 2,412 sqft Total Signature Amenities = 4,886 sqft