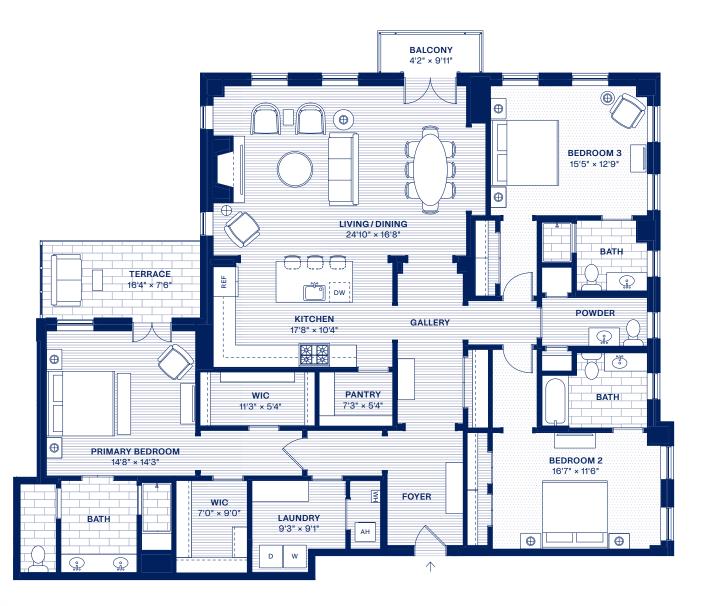

## The Brightbury

RESIDENCE 103 3 Bedrooms 3 Bathrooms

Powder Room

**TOTAL INTERIOR / OUTDOOR** 2,361 sqft / 160 sqft

SIGNATURE AMENITIES: EXTENDING YOUR LIVING Gallery Entry = 773 sqft Club Room & Terrace = 1,040 sqft Fitness Studio = 407 sqft Post & Package Room = 254 sqft Rooftop Terraces = 2,412 sqft Total Signature Amenities = 4,886 sqft