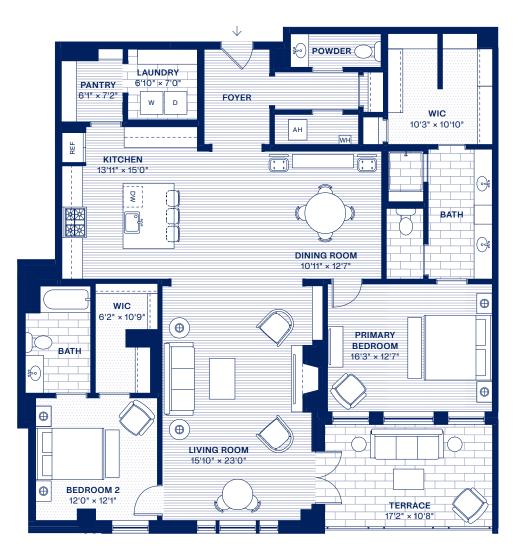

## The Brightbury

RESIDENCE 101 2 Bedrooms 2 Bathrooms Powder Room

TOTAL INTERIOR / OUTDOOR 1,867 sqft / 191 sqft

SIGNATURE AMENITIES: EXTENDING YOUR LIVING Gallery Entry = 773 sqft Club Room & Terrace = 1,040 sqft Fitness Studio = 407 sqft Post & Package Room = 254 sqft Rooftop Terraces = 2,412 sqft Total Signature Amenities = 4,886 sqft

N

While renderings, floor plans, and descriptions aim to portray Birney Park residences accurately, final dimensions, configurations, and finishes may vary slightly due to construction practices and regulations. Please refer to sales contracts and specifications for confirmed details.